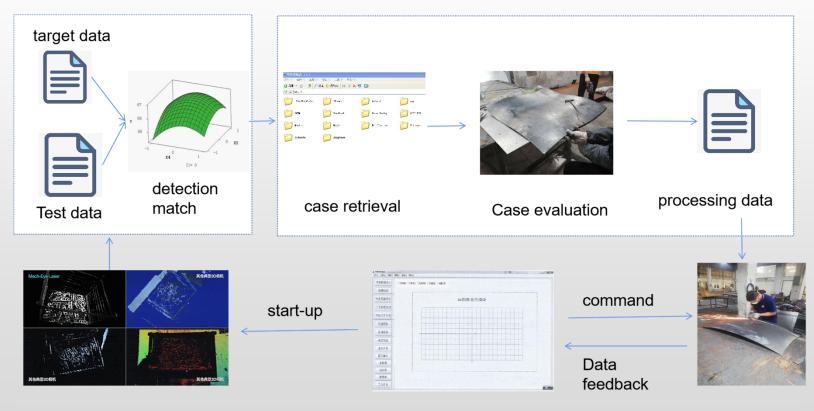

**Detection Systems** 

### Research introduction

expert system

Get some date:
Heating method,
deformation,
temperature and so on